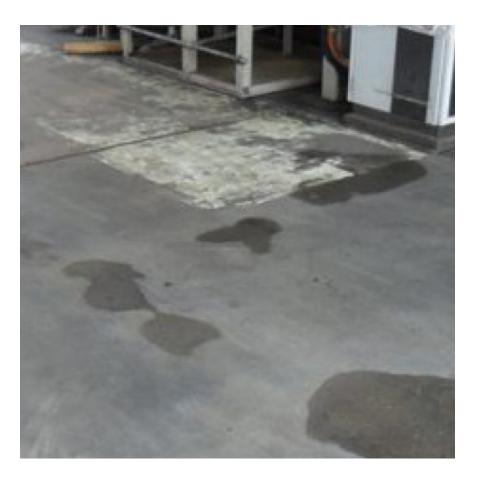

## **Application**

Floors - must be dry before application for Concroff to be most effective. Brush in undiluted Watco Concroff with a stiff broom; scrub and leave it for at least 15 minutes to allow it to penetrate and to lift the contamination out of the surface. A little water may be added to the floor at this stage to aid spreading (too much water will reduce the effectiveness of Concroff). Scrub the floor again with a stiff broom or a mechanical scrubber to loosen the dirt deposits. Rinse with clean, cold water preferably whilst continuing to scrub. Where grease and oil has penetrated into concrete, Concroff will help to draw it out. Check the surface a few hours after application. If more oil has risen to the surface, repeat the application.