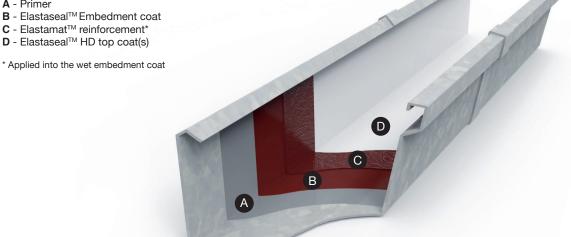

# System data sheet

Typical system

- A Primer

#### What does the system include?

**Primer** Designed to promote adhesion. Primer

selection determined by gutter type.

**Buildcoat** Elastaseal™ Fibretex used to provide added reinforcement to joints prior to application of

embedment coat.

**Embedment** Elastaseal™ embedment coat is developed to Coat enable easy embedment of Elastamat™ glass fibre reinforcement mat.

**Topcoat** Elastaseal™ HD Top Coat is an extremely

durable heavy duty finishing coat, which has excellent weathering properties / UV stability.